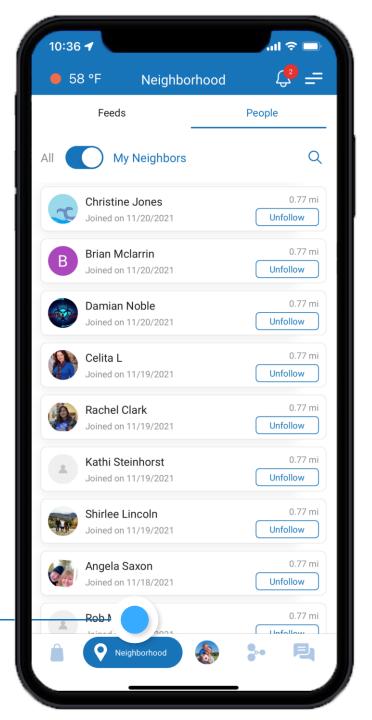

# **CONNECTING LOCAL APP USERS**

Direct connections with neighbors nearby along with the ability to connect with other locals with similar interests!