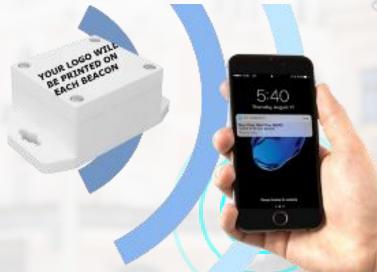

Our highly unique Bluetooth Beacons mount outside your featured business places and place the business's active promotions on user's devices that have the app as they drive by up to 160 feet away!