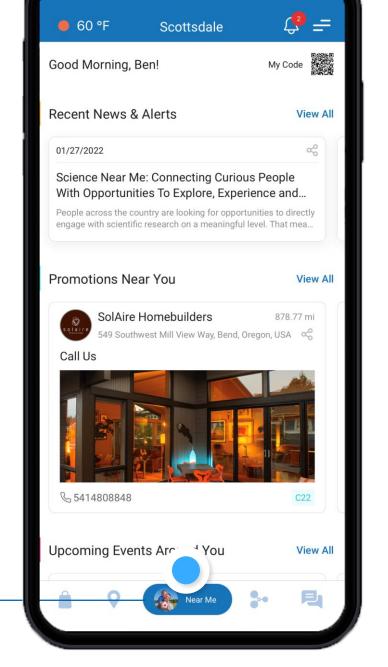

# DO LOCALS HAVE TO DOWNLOAD A MOBILE APP? NOPE...

The accompanied community website is fully interactive and does EVERYTHING that the mobile application does! Of course, you're going to want as many app download users as possible, too. Therefore, when locals attempt to access your community website from a mobile device, they are strongly pushed to download the mobile application for a far better experience.