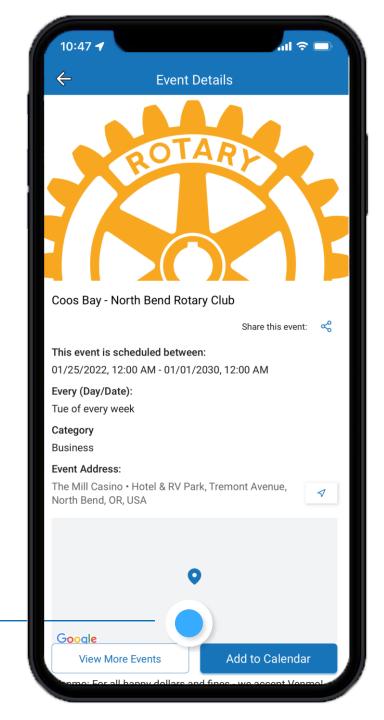

Each Subscribed Business in Town Receives Their Own Portal

# **ALL LOCAL BUSINESSES LISTED**

Subscribed business who pay YOU are fully featured and have their own mobile app and website within the platform!

Each Subscribed Business in Town Receives Their Own Portal