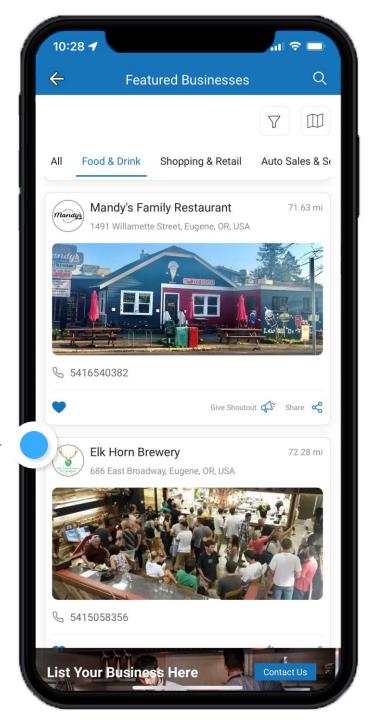

Each Subscribed Business in Town Receives Their Own Portal

#### Subscribed/ Featured

# **ALL LOCAL BUSINESSES LISTED**

Subscribed business who pay YOU are fully featured and have their own mobile app and website within the platform!

Each Subscribed Business in Town Receives Their Own Portal