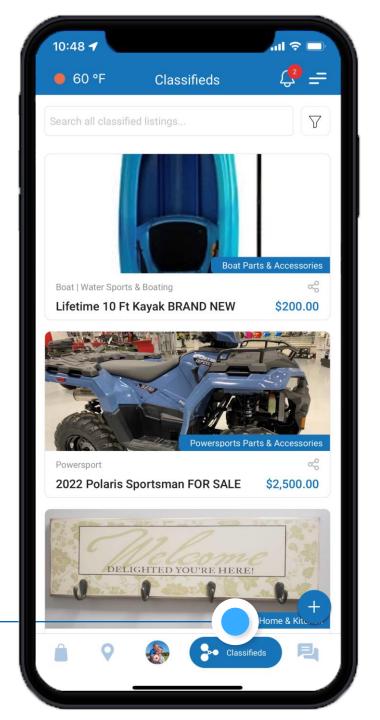

### **CLASSIFIED LISTING INTERACTION**

Attract another app user type locally with the ability to list as many items as they wish. All sellers in the platform are verified via identity for a safe experience.

## **CLASSIFIED LISTING INTERACTION**

Attract another app user type locally with the ability to list as many items as they wish. All sellers in the platform are verified via identity for a safe experience.