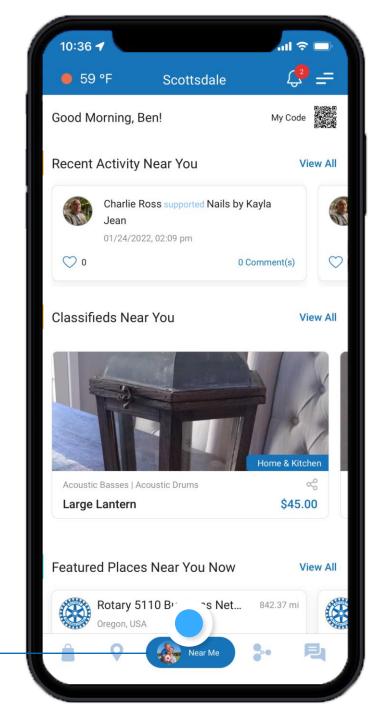

# **BACK TO HOME/LANDING SCREEN**

Let's take a look at the social side of the app

# **CONNECTING LOCAL APP USERS**

Direct connections with neighbors nearby along with the ability to connect with other locals with similar interests!