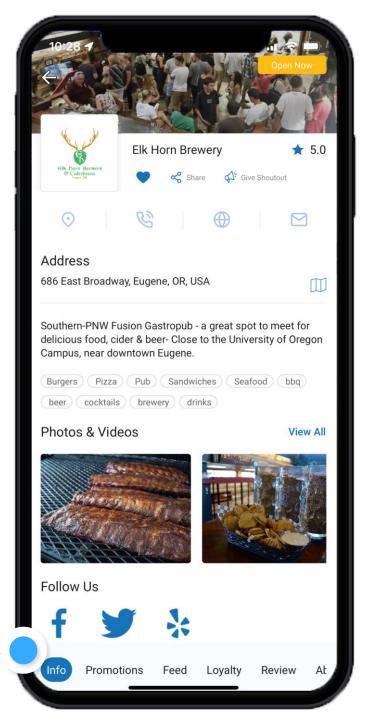

# facebook\_twitter

OfferUp letgo

Facebook Marketplace

ALL-IN-ONE, ONE-STOP-SHOP COMMUNITY
MOBILE APP & PUBLICLY DISPLAY WEBSITE
PLATFORM FOR ALL LOCAL
RESIDENTS & TOURISTS

www.citykonnekt.com

Subscribed business who pay YOU are fully featured and have their own mobile app and website within the platform!

Each Subscribed Business in Town Receives Their Own Portal

#### Subscribed/ Featured

# **ALL LOCAL BUSINESSES LISTED**

Subscribed business who pay YOU are fully featured and have their own mobile app and website within the platform!

Each Subscribed Business in Town Receives Their Own Portal