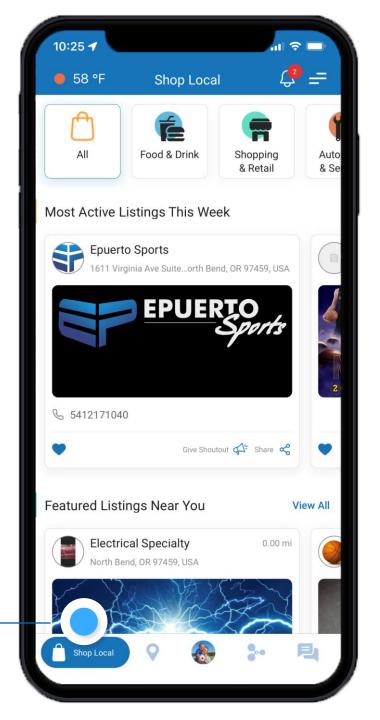

# **ALL LOCAL BUSINESSES LISTED**

Subscribed business who pay YOU are fully featured and have their own mobile app and website within the platform!

Each Subscribed Business in Town Receives Their Own Portal

#### All Businesses Start Free

# **ALL LOCAL BUSINESSES LISTED**