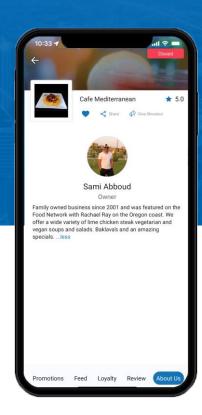

Each Subscribed Business in Town Receives Their Own Portal

#### Subscribed/ Featured

# **ALL LOCAL BUSINESSES LISTED**

Subscribed business who pay YOU are fully featured and have their own mobile app and website within the platform!

Each Subscribed Business in Town Receives Their Own Portal