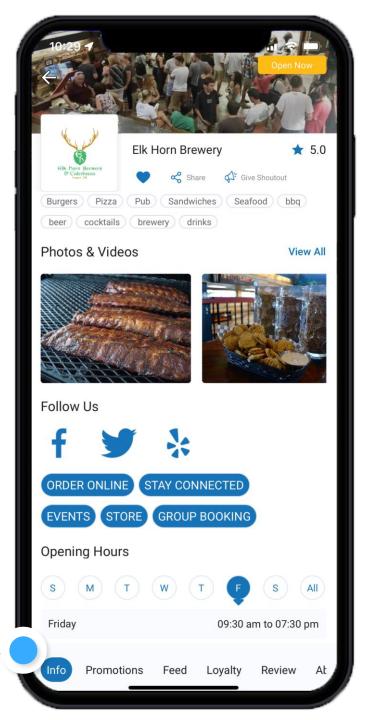

# **CONNECTING LOCAL APP USERS**

Direct connections with neighbors nearby along with the ability to connect with other locals with similar interests!