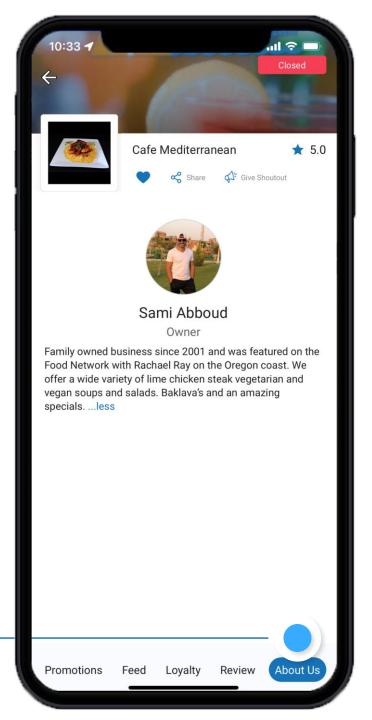

Each Subscribed Business in Town Receives Their Own Portal

#### Subscribed/ Featured

# **ALL LOCAL BUSINESSES LISTED**

Subscribed business who pay YOU are fully featured and have their own mobile app and website within the platform!

Each Subscribed Business in Town Receives Their Own Portal