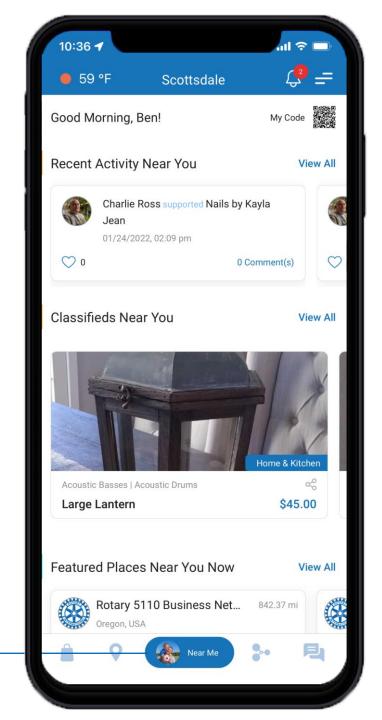

# **BACK TO HOME/LANDING SCREEN**

Let's take a look at the social side of the app