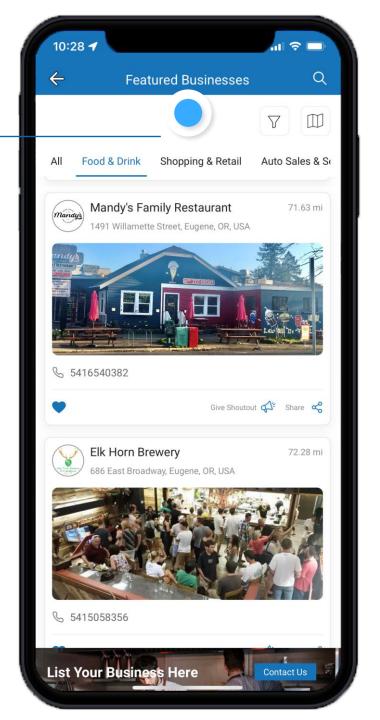

Each Subscribed Business in Town Receives Their Own Portal

#### Subscribed/ Featured

# **ALL LOCAL BUSINESSES LISTED**

Subscribed business who pay YOU are fully featured and have their own mobile app and website within the platform!

Each Subscribed Business in Town Receives Their Own Portal