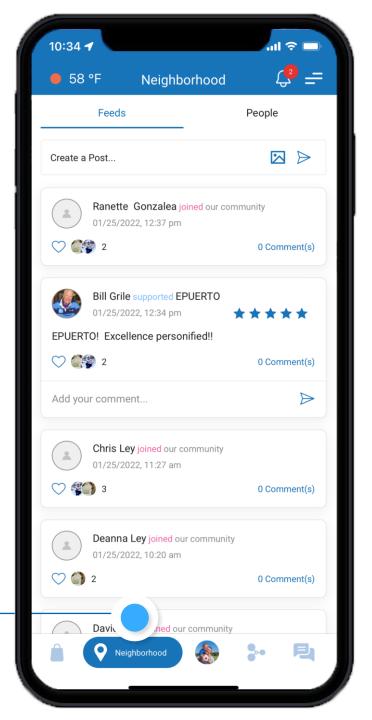

# **CONNECTING LOCAL APP USERS**

Direct connections with neighbors nearby along with the ability to connect with other locals with similar interests!